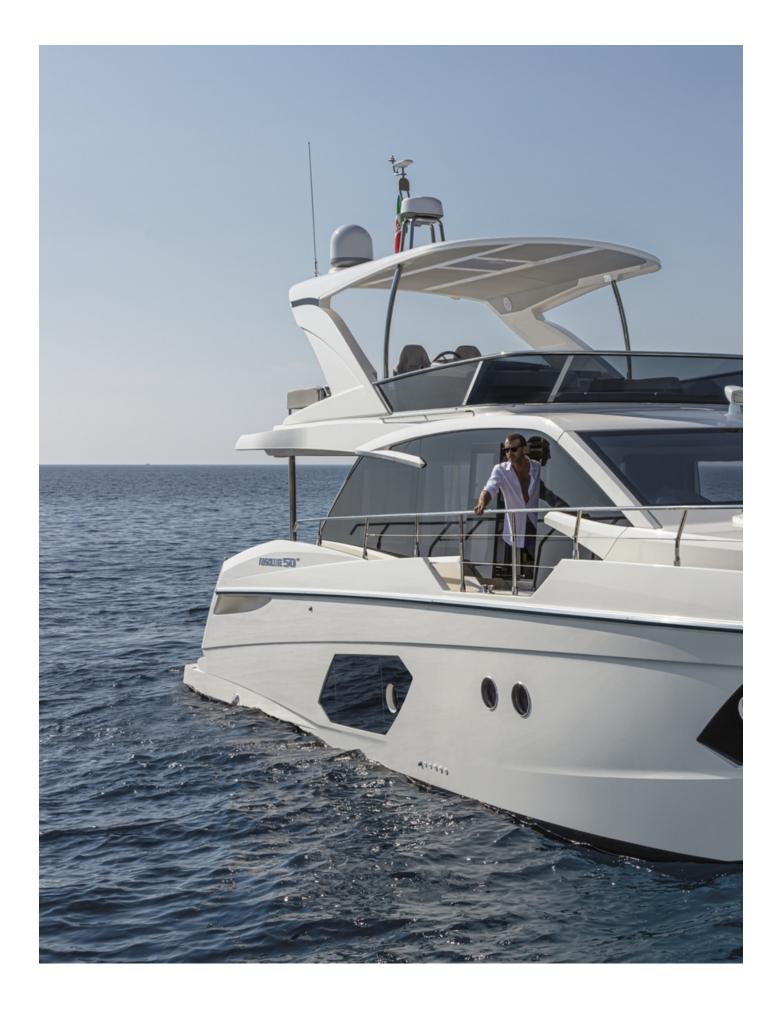

## **Absolute 50 FLY**

## The Absolute Achievement

The most beautiful 50 feet of the market, a real concentrate of Luxury and Technology, with 3 beautiful cabins, full beam master cabin, a very bright salon and a impressive flybridge tipical from larger boats, with these features you can not resist the charm of the ABSOLUTE 50 FLY.

Powered by two Volvo Penta IPS 650 engines, it navigates sweet and safe in the waves, with very low fuel consumption and a comfort beyond all expectations, like a true queen of the seas!